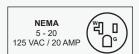

## **Food Equipment**

| TECHNICAL SPECIFICATIONS  |                                            |                              |
|---------------------------|--------------------------------------------|------------------------------|
| Item                      | 44522                                      | 48522                        |
| Features                  | Input Power: 1700W                         | Input Power: 3300 - 4400W    |
| Model                     | CE-CN-1700-F                               | CE-CN-3300-F                 |
| Power                     | 1700W                                      | 3300 - 4400W                 |
| Volume of Oil             | 25 lbs. (3 Gal)                            |                              |
| Adjustable<br>Temperature | 93 - 188°C (200 - 370°F)                   | 48.8 - 190.5°C (120 - 375°F) |
| Electrical                | 120V / 60Hz / 1                            | 208 - 240V / 60Hz / 1        |
| Amps                      | 14.5A                                      | 15.9A – 18.3A                |
| Cooking Area              | 17.7" x 17.7" x 6"<br>(450 x 450 x 152 mm) |                              |
| Net Dimensions (WDH)      | 18" x 24" x 14"<br>(457 x 610 x 356 mm)    |                              |
| Gross Dimensions<br>(WDH) | 27" x 22" x 20"<br>(685 x 558 x 508 mm)    |                              |
| Net Weight                | 35 lbs. (16 kg)                            |                              |
| Gross Weight              | 40 lbs. (18 kg)                            |                              |