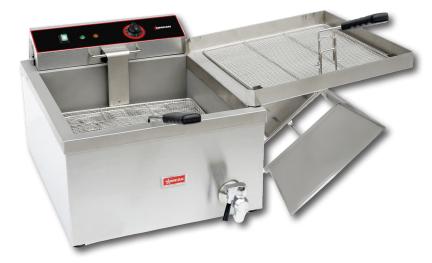

## **Countertop Electric Fryers**

Item: 44522 48522

Model: CE-CN-1700-F CE-CN-3300-F

The Omcan Countertop Electric Fryer is excellent for preparing golden funnel cakes, donuts, churros, and various other fried treats.

This countertop electric fryer is a great addition to any commercial kitchen that serves a variety of fried snacks such as fries, onion blossom, crispy vegetables, and funnel cakes. With a generous oil capacity of 3 gallons, you can ensure that you can easily produce products daily. The simple and lightweight design makes it portable and easy to set up at any venue.

## **FEATURES:**

- √ Fries 2-3 funnel cakes at once; 25 lbs. oil capacity
- √ Stainless steel construction; lid doubles as
  a side draining tray
- √ Requires little to no recovery time between uses
- √ Thermostatic temperature control keeps the oil at the perfect temperature