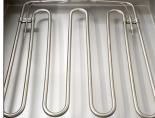

## **FEATURES:**

- √ Fries 2-3 funnel cakes at once; 25 lbs. oil capacity
- √ Stainless steel construction; lid doubles as
  a side draining tray
- √ Requires little to no recovery time between uses
- √ Thermostatic temperature control keeps the oil at the perfect temperature