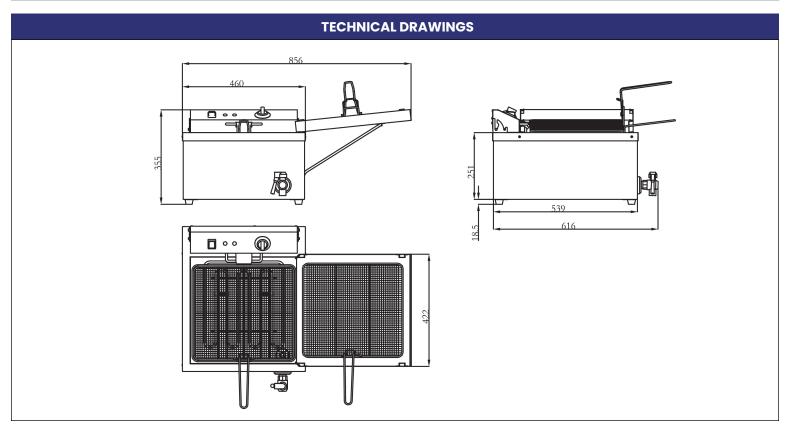

## **Food Equipment**

| TECHNICAL SPECIFICATIONS  |                                            |                              |
|---------------------------|--------------------------------------------|------------------------------|
| Item                      | 44522                                      | 48522                        |
| Features                  | Input Power: 1700W                         | Input Power: 3300 - 4400W    |
| Model                     | CE-CN-1700-F                               | CE-CN-3300-F                 |
| Power                     | 1700W                                      | 3300 - 4400W                 |
| Volume of Oil             | 25 lbs. (3 Gal)                            |                              |
| Adjustable<br>Temperature | 93 - 188°C (200 - 370°F)                   | 48.8 - 190.5°C (120 - 375°F) |
| Electrical                | 120V / 60Hz / 1                            | 208 - 240V / 60Hz / 1        |
| Amps                      | 14.5A                                      | 15.9A – 18.3A                |
| Cooking Area              | 17.7" x 17.7" x 6"<br>(450 x 450 x 152 mm) |                              |
| Net Dimensions (WDH)      | 18" x 24" x 14"<br>(457 x 610 x 356 mm)    |                              |
| Gross Dimensions<br>(WDH) | 27" x 22" x 20"<br>(685 x 558 x 508 mm)    |                              |
| Net Weight                | 35 lbs. (16 kg)                            |                              |
| Gross Weight              | 40 lbs. (18 kg)                            |                              |